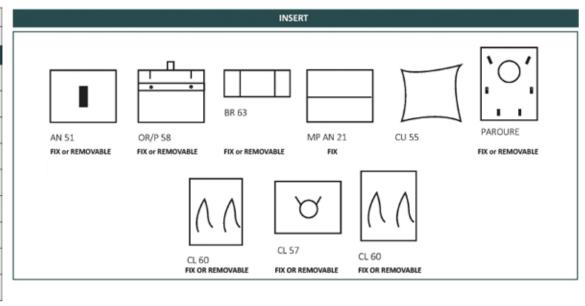

## LINE GOLD

|       |                  |                   | Setalux - Cotton - Pellaq - Pig |     |     |                     |     |
|-------|------------------|-------------------|---------------------------------|-----|-----|---------------------|-----|
|       |                  |                   | External size in cm             |     |     | Internal size in cm |     |
| CODE  | Use              | Insert            | w                               | - 1 | h   | w                   | - 1 |
| 1030  | Ring             | AN 51- MP<br>AN21 | 5,5                             | 5,5 | 5   | 3,5                 | 3,5 |
| 1021  | ring/ear/<br>pen | AN51 /<br>ORP58   | 8                               | 8   | 6   | 6                   | 6   |
| 1022  | ring/ear/<br>pen | AN51 /<br>ORP58   | 11                              | 11  | 6   | 8,5                 | 8,5 |
| 1023  | ear/pen/<br>bra  | OR/P 58           | 13                              | 13  | 6   | 11                  | 11  |
| 1027  | ear/pen/<br>bra  | OR/P58 7<br>CU 55 | 13                              | 13  | 6   | 11                  | 11  |
| 1025* | necklace         | CL 57 / 60        | 19                              | 19  | 3   | 17                  | 17  |
| 1026* | necklace         | CL 57 / 60        | 24                              | 20  | 4,5 | 22                  | 18  |
| 1024° | bracelet         | BR 31 / BR<br>63  | 23                              | 7   | 4,5 | 21                  | 5   |
| 1029* | Parure           | PARURE            | 30                              | 28  | 4,5 | 28                  | 26  |